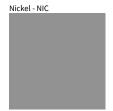

Brass, nickel and copper are natural minerals and can potentially change color and show marks over time. We cannot guarantee the color appearance as the material transforms.

Zaneen Group Inc. © 2024, T 1800-388-3382, F 416-247-9319, www.zaneen.com